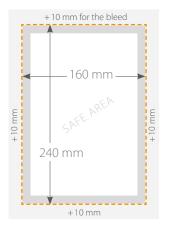

#### **MASTER Edition**

Safe area (white): 150 x 230 mm **Trim line (printed size): 160 x 240 mm** Total size (with bleed): 180 x 260 mm

MAMAPUBLISHING.COM

### **TECHNICAL SPECIFICATIONS\***

| Send your artwork to:               | design@mamapublishing.com                                       |  |  |  |
|-------------------------------------|-----------------------------------------------------------------|--|--|--|
| Artwork deadlines:                  | 30/10/2023       30/01/2024         30/04/2024       30/07/2024 |  |  |  |
| Colors                              | СМҮК                                                            |  |  |  |
| Format                              | jpeg / pdf                                                      |  |  |  |
| Resolution                          | 300 dpi                                                         |  |  |  |
| Bleed                               | + 10 mm (0.39 inches)                                           |  |  |  |
| MASTER Edition Size (W x H)         | 160 x 240 mm (6.30 x 9.45 inches)                               |  |  |  |
| BASIC Edition Size ( $W \times H$ ) | 120 x 170 mm (4.72 x 6.69 inches)                               |  |  |  |
| Format                              | Full page                                                       |  |  |  |