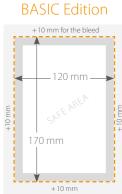

# SPECIAL OFFER

For one ad in both editions (Master & Basic)

Safe area (white): 110 x 160 mm Trim line (printed size): 120 x 170 mm

Trim line (printed size): 120 x 170 mm Total size (with bleed): 140 x 190 mm

### **TECHNICAL SPECIFICATIONS\***

| Send your artwork to:               | design@mamapublishing.com                                       |  |  |  |
|-------------------------------------|-----------------------------------------------------------------|--|--|--|
| Artwork deadlines:                  | 30/10/2023       30/01/2024         30/04/2024       30/07/2024 |  |  |  |
| Colors                              | СМҮК                                                            |  |  |  |
| Format                              | jpeg / pdf                                                      |  |  |  |
| Resolution                          | 300 dpi                                                         |  |  |  |
| Bleed                               | + 10 mm (0.39 inches)                                           |  |  |  |
| MASTER Edition Size (W x H)         | 160 x 240 mm (6.30 x 9.45 inches)                               |  |  |  |
| BASIC Edition Size ( $W \times H$ ) | 120 x 170 mm (4.72 x 6.69 inches)                               |  |  |  |
| Format                              | Full page                                                       |  |  |  |